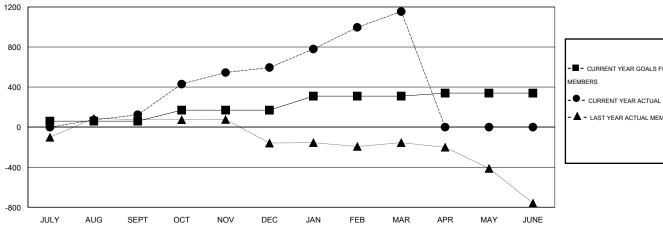

#### GOALS AND ACTUAL MEMBERS CUMULATIVE

| -■- CURRENT YEAR GOALS FOR NEW |  |
|--------------------------------|--|
| MEMBERS                        |  |

- CURRENT YEAR ACTUAL MEMBERS

| - 4 | <b>\</b> - | LAST Y | EAR AC | ΓUAL | MEMBER | S |
|-----|------------|--------|--------|------|--------|---|
|     |            |        |        |      |        |   |

## LOCATION INDIA

 $\mathsf{GMT}\;\mathsf{CA}\;6$ 

|               |                  | Clubs             |                  |                  |               |                    | Members                             |                    |                  |
|---------------|------------------|-------------------|------------------|------------------|---------------|--------------------|-------------------------------------|--------------------|------------------|
|               | RESUL            | LTS FOR 2014-2015 |                  |                  |               | RESU               | JLTS FOR 2014-2015                  |                    |                  |
| QUARTER       | NEW CLUB<br>GOAL | NEW CLUBS         | DROPPED<br>CLUBS | NET<br>GAIN/LOSS | QUARTER       | NEW MEMBER<br>GOAL | CHARTER AND<br>NEW MEMBERS<br>ADDED | DROPPED<br>MEMBERS | NET<br>GAIN/LOSS |
| JULY/AUG/SEPT | 4                | 4                 | 0                | 4                | JULY/AUG/SEPT | 60                 | 224                                 | 100                | 124              |
| OCT/NOV/DEC   | 2                | 5                 | 0                | 5                | OCT/NOV/DEC   | 110                | 568                                 | 97                 | 471              |
| JAN/FEB/MAR   | 1                | 6                 | 0                | 6                | JAN/FEB/MAR   | 140                | 595                                 | 36                 | 559              |
| APR/MAY/JUNE  | 1                | 0                 | 0                | 0                | APR/MAY/JUNE  | 30                 | 0                                   | 0                  | 0                |