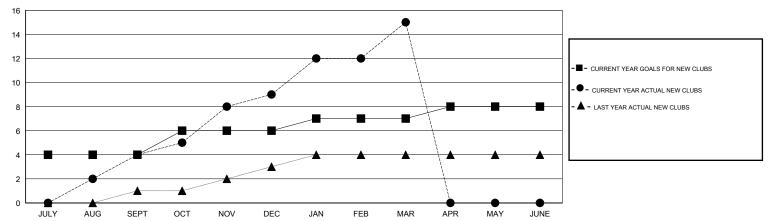

### GOALS AND ACTUAL NEW CLUBS CUMULATIVE

## LOCATION INDIA

 $\mathsf{GMT}\;\mathsf{CA}\;6$ 

|               |                  | Clubs             |                  |                  |               |                    | Members                             |                    |                  |
|---------------|------------------|-------------------|------------------|------------------|---------------|--------------------|-------------------------------------|--------------------|------------------|
|               | RESUL            | LTS FOR 2014-2015 |                  |                  |               | RESU               | JLTS FOR 2014-2015                  |                    |                  |
| QUARTER       | NEW CLUB<br>GOAL | NEW CLUBS         | DROPPED<br>CLUBS | NET<br>GAIN/LOSS | QUARTER       | NEW MEMBER<br>GOAL | CHARTER AND<br>NEW MEMBERS<br>ADDED | DROPPED<br>MEMBERS | NET<br>GAIN/LOSS |
| JULY/AUG/SEPT | 4                | 4                 | 0                | 4                | JULY/AUG/SEPT | 60                 | 224                                 | 100                | 124              |
| OCT/NOV/DEC   | 2                | 5                 | 0                | 5                | OCT/NOV/DEC   | 110                | 568                                 | 97                 | 471              |
| JAN/FEB/MAR   | 1                | 6                 | 0                | 6                | JAN/FEB/MAR   | 140                | 595                                 | 36                 | 559              |
| APR/MAY/JUNE  | 1                | 0                 | 0                | 0                | APR/MAY/JUNE  | 30                 | 0                                   | 0                  | 0                |